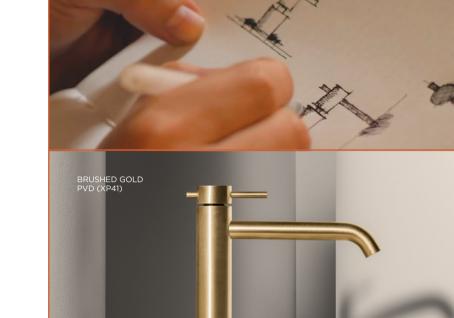

## DAVID LOPEZ QUINCOCES DESIGNER INTRODUCES **HELM** STAINLESS STEEL PURITY AND TIMELESS SIMPLIFICATION $\bigcirc \vdash$ SHAPES

Since Zucchetti's iconic first collaboration with Studio Nizzoli, it has never stopped experimenting with the form and technology of the tap. 2021 marks the return to a polyphonic language, welcoming the gaze and touch of new designers.

Architect David Lopez Quincoces uses a holistic approach to shape a line of taps designed to work in projects of many different typologies and natures: Helm, essential and iconic at once, reinterprets the cross handle tap through a fascinating decomposition and recomposition of cylindrical volumes, inaugurating Zucchetti's first all-stainless-steel adventure.

Available in 5 finishes.