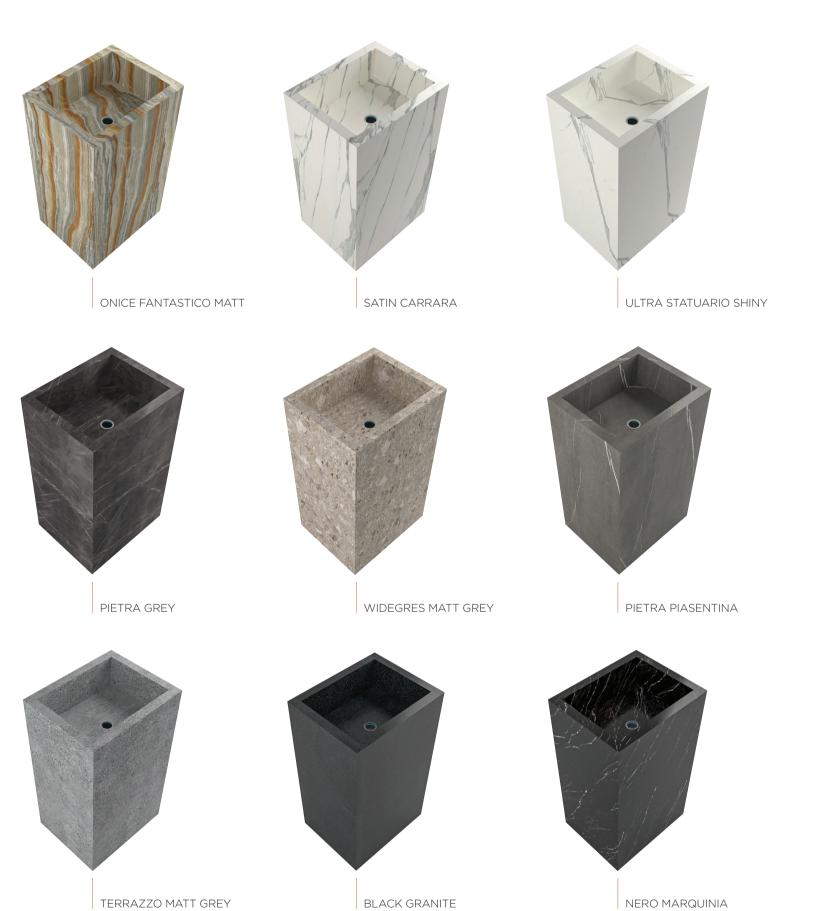

## TURN ORDINARY INTO EXTRAORDINARY

Meribel tiled freestanding basins are produced by adhering Italian porcelain tiles to a glass fibre reinforced board resulting in a very smooth and hard wearing quality finish. The Meribel collection is available in a wide range of natural finishes to suit your decor.

TERRAZZO MATT GREY

NERO MARQUINIA