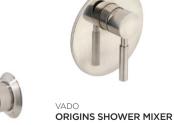

#### SPLASH PLUS ROUND COLUMN SHOWER

BRUSHED NICKEL: 40361.04

Romantic and relaxing watercolour shades...