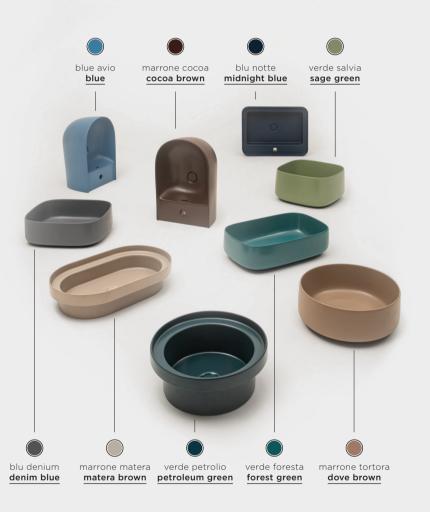

## NATURAL TONES

Matt colours inspired by the instinctive shades of blue, green and brown...