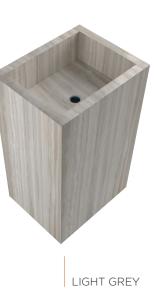

## TURN ORDINARY INTO EXTRAORDINARY

Meribel tiled freestanding basins are produced by adhering Italian porcelain tiles to a glass fibre reinforced board resulting in a very smooth and hard wearing quality finish. The Meribel collection is available in a wide range of natural finishes to suit your decor.