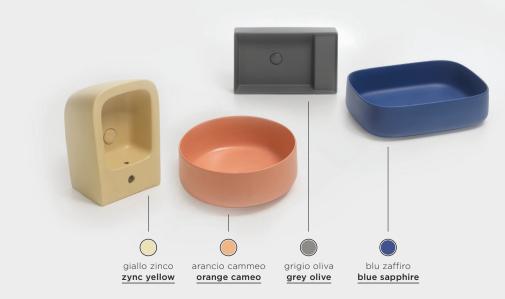

## TURN ORDINARY INTO EXTRAORDINARY

Meribel tiled freestanding basins are produced by adhering Italian porcelain tiles to a glass fibre reinforced board resulting in a very smooth and hard wearing quality finish. The Meribel collection is available in a wide range of natural finishes to suit your decor.

TERRAZZO MATT GREY

NERO MARQUINIA