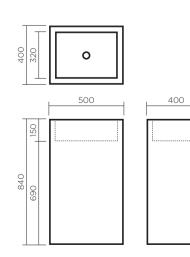

## TURN ORDINARY INTO EXTRAORDINARY

Meribel tiled freestanding basins are produced by adhering Italian porcelain tiles to a glass fibre reinforced board resulting in a very smooth and hard wearing quality finish. The Meribel collection is available in a wide range of natural finishes to suit your decor.