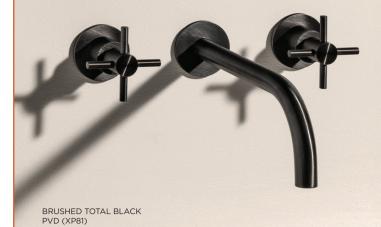

## DAVID LOPEZ QUINCOCES DESIGNER INTRODUCES **HELM** STAINLESS STEEL PURITY AND TIMELESS SIMPLIFICATION $\bigcirc \vdash$ SHAPES

Since Zucchetti's iconic first collaboration with Studio Nizzoli, it has never stopped experimenting with the form and technology of the tap. 2021 marks the return to a polyphonic language, welcoming the gaze and touch of new designers.

Architect David Lopez Quincoces uses a holistic approach to shape a line of taps designed to work in projects of many different typologies and natures: Helm, essential and iconic at once, reinterprets the cross handle tap through a fascinating decomposition and recomposition of cylindrical volumes, inaugurating Zucchetti's first all-stainless-steel adventure.

Available in 5 finishes.