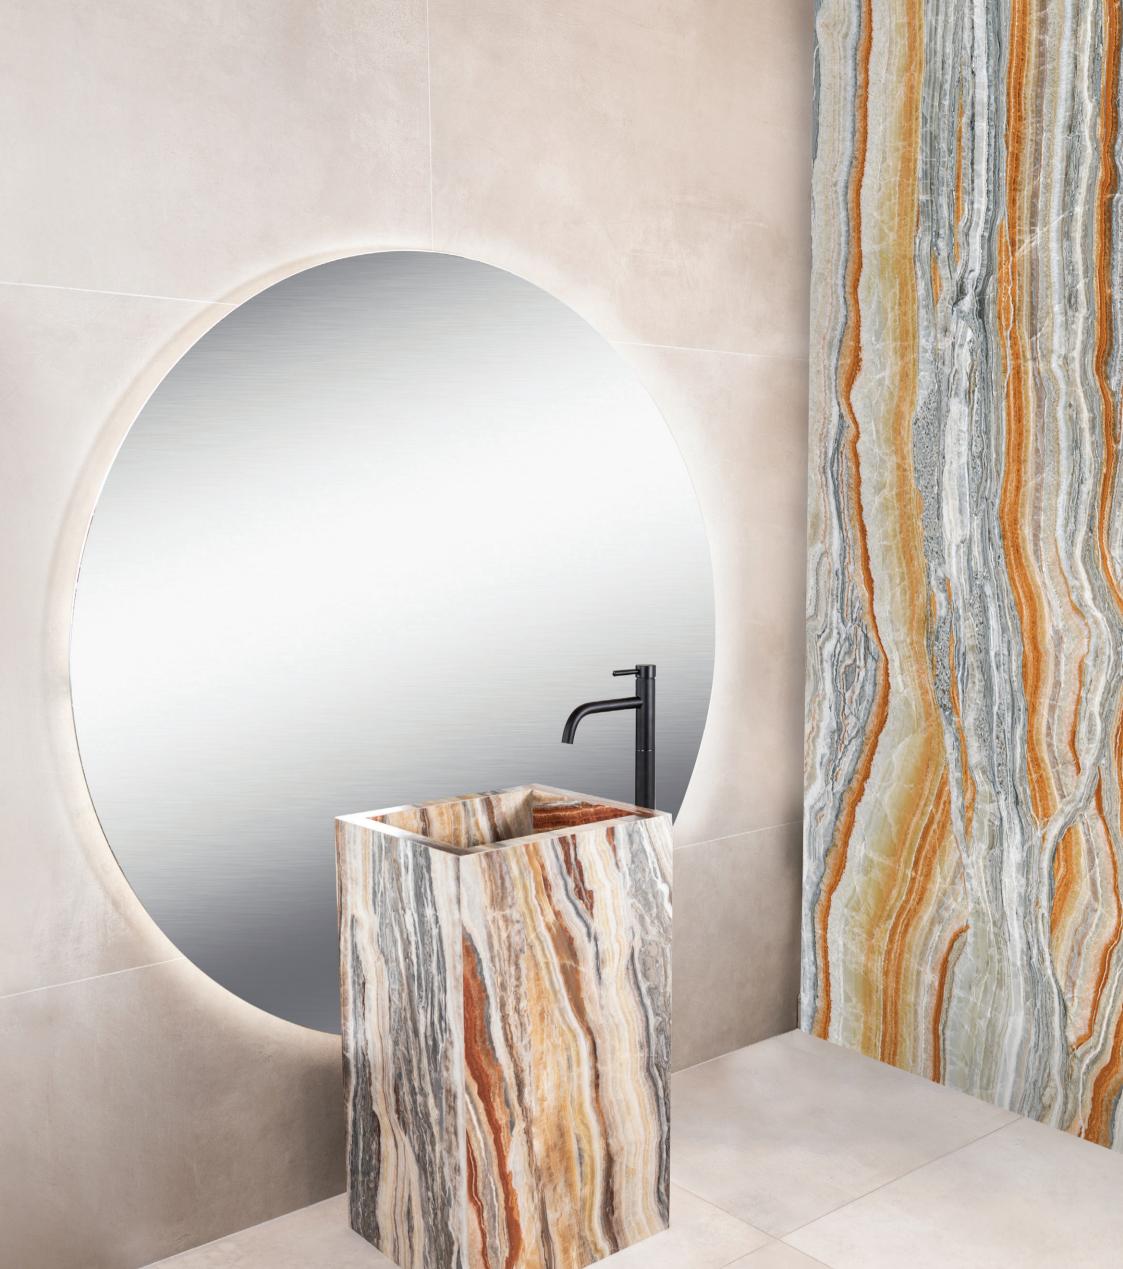

## DAVID LOPEZ QUINCOCES DESIGNER INTRODUCES **HELM** STAINLESS STEEL PURITY AND TIMELESS SIMPLIFICATION $\bigcirc \vdash$ SHAPES

Since Zucchetti's iconic first collaboration with Studio Nizzoli, it has never stopped experimenting with the form and technology of the tap. 2021 marks the return to a polyphonic language, welcoming the gaze and touch of new designers.

Architect David Lopez Quincoces uses a holistic approach to shape a line of taps designed to work in projects of many different typologies and natures: Helm, essential and iconic at once, reinterprets the cross handle tap through a fascinating decomposition and recomposition of cylindrical volumes, inaugurating Zucchetti's first all-stainless-steel adventure.

Available in 5 finishes.

## ZUCCHETTI.

BRUSHED COPPER PVD (XP91)

THE INTRODUCTION OF TEXTURES, GROOVES AND KNURLS THAT ENRICH THE AESTHETICS OF THE PRODUCT, LEAD TO A LANGUAGE THAT MOVES BETWEEN THE WORLD OF ENGINEERING AND JEWELLERY, MAKING THE PRODUCT PRECIOUS AND TECHNICAL AT THE SAME TIME.