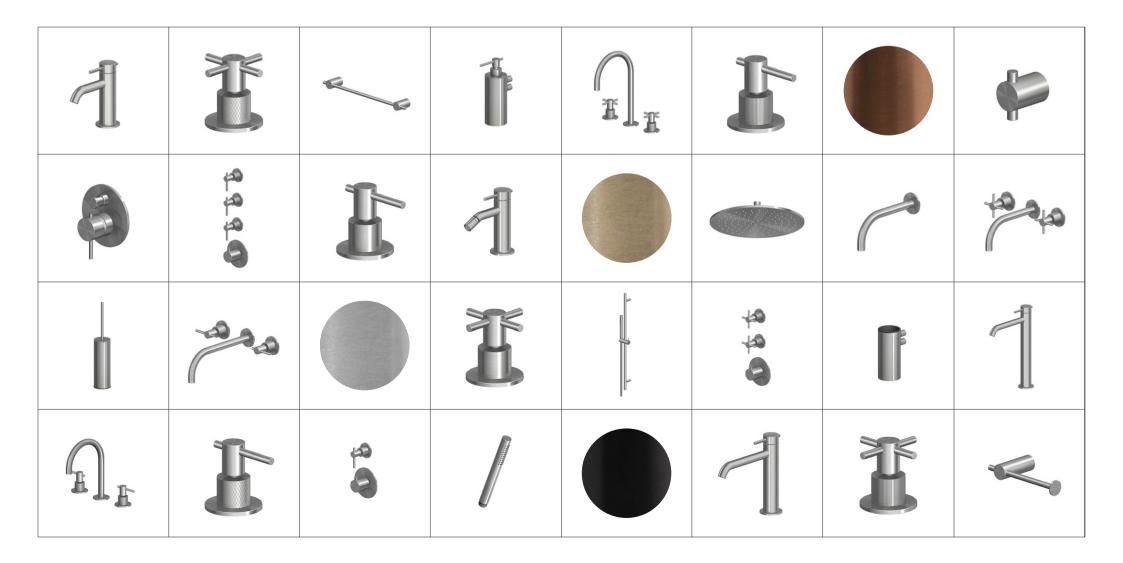

## DAVID LOPEZ QUINCOCES DESIGNER INTRODUCES **HELM** STAINLESS STEEL PURITY AND TIMELESS SIMPLIFICATION $\bigcirc \vdash$ SHAPES

Since Zucchetti's iconic first collaboration with Studio Nizzoli, it has never stopped experimenting with the form and technology of the tap. 2021 marks the return to a polyphonic language, welcoming the gaze and touch of new designers.

Architect David Lopez Quincoces uses a holistic approach to shape a line of taps designed to work in projects of many different typologies and natures: Helm, essential and iconic at once, reinterprets the cross handle tap through a fascinating decomposition and recomposition of cylindrical volumes, inaugurating Zucchetti's first all-stainless-steel adventure.

Available in 5 finishes.