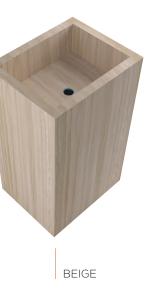

## TURN ORDINARY INTO EXTRAORDINARY

Meribel tiled freestanding basins are produced by adhering Italian porcelain tiles to a glass fibre reinforced board resulting in a very smooth and hard wearing quality finish. The Meribel collection is available in a wide range of natural finishes to suit your decor.