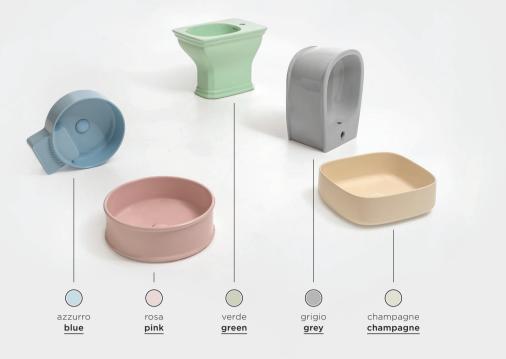

## NATURAL TONES

Matt colours inspired by the instinctive shades of blue, green and brown...