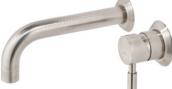

#### ORIGINS WALL MOUNTED BASIN MIXER

BRUSHED NICKEL: VORI-109S.BRN

VICTORIA + ALBERT VETRALLA FREESTANDING BATH

QUARRYCAST: 52094.10

BRUSHED NICKEL: VORI-145.BRN

VADO ORIGINS BATH SPOUT BRUSHED NICKEL:

PARISI